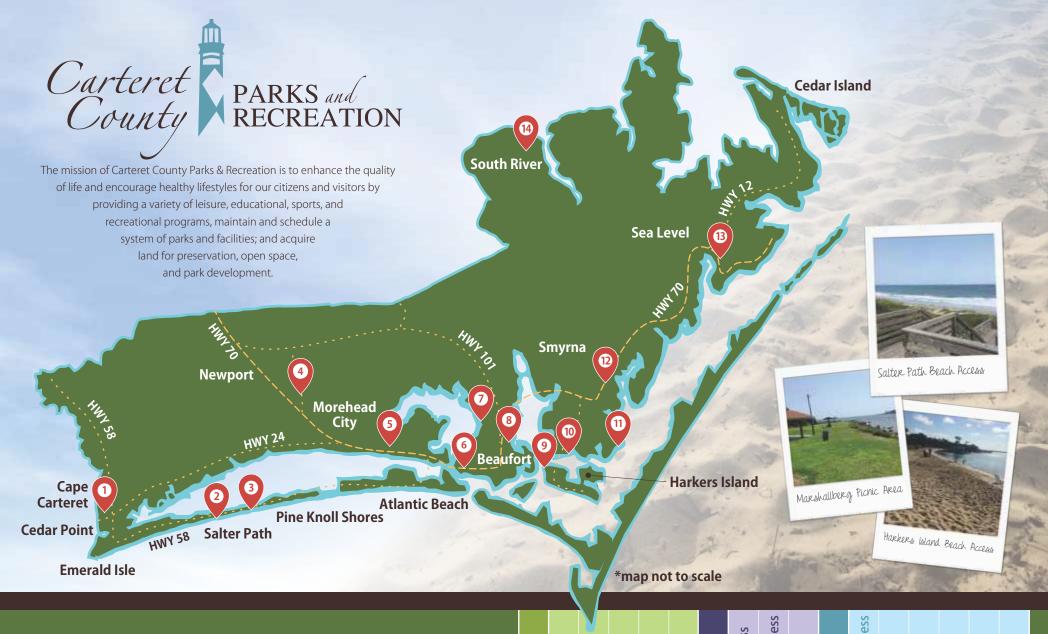

#### **LOCATION**

- WESTERN PARK
  275 Old Hwy 58 CEDAR POINT
- SALTER PATH PARK

  126 Ball Park Dr SALTER PATH
- 3 SALTER PATH BEACH ACCESS
  1025 Salter Path Rd PINE KNOLL SHORES
- FORT BENJAMIN PARK

  100 McQueen Ave NEWPORT
- SWINSON PARK

  145 Swinson Park Rd MOREHEAD CITY
- RADIO ISLAND BEACH ACCESS 501 Marine Dr MOREHEAD CITY
- WEST BEAUFORT WATER ACCESS
  298 West Beaufort Rd BEAUFORT
- FREEDOM PARK201 Freedom Park Rd BEAUFORT
- 9 HARKERS ISLAND BEACH ACCESS 106 Island Rd HARKERS ISLAND
- STRAITS FISHING PIER

  1650 Harkers Island Rd BEAUFORT
- MARSHALLBERG PICNIC AREA
  1328 Marshallberg Rd MARSHALLBERG
- EASTERN PARK
  450 Highway 70 SMYRNA
- MARINERS PARK
  201 East St SEA LEVEL
- SOUTH RIVER PARK
  1030 South River Rd BEAUFORT